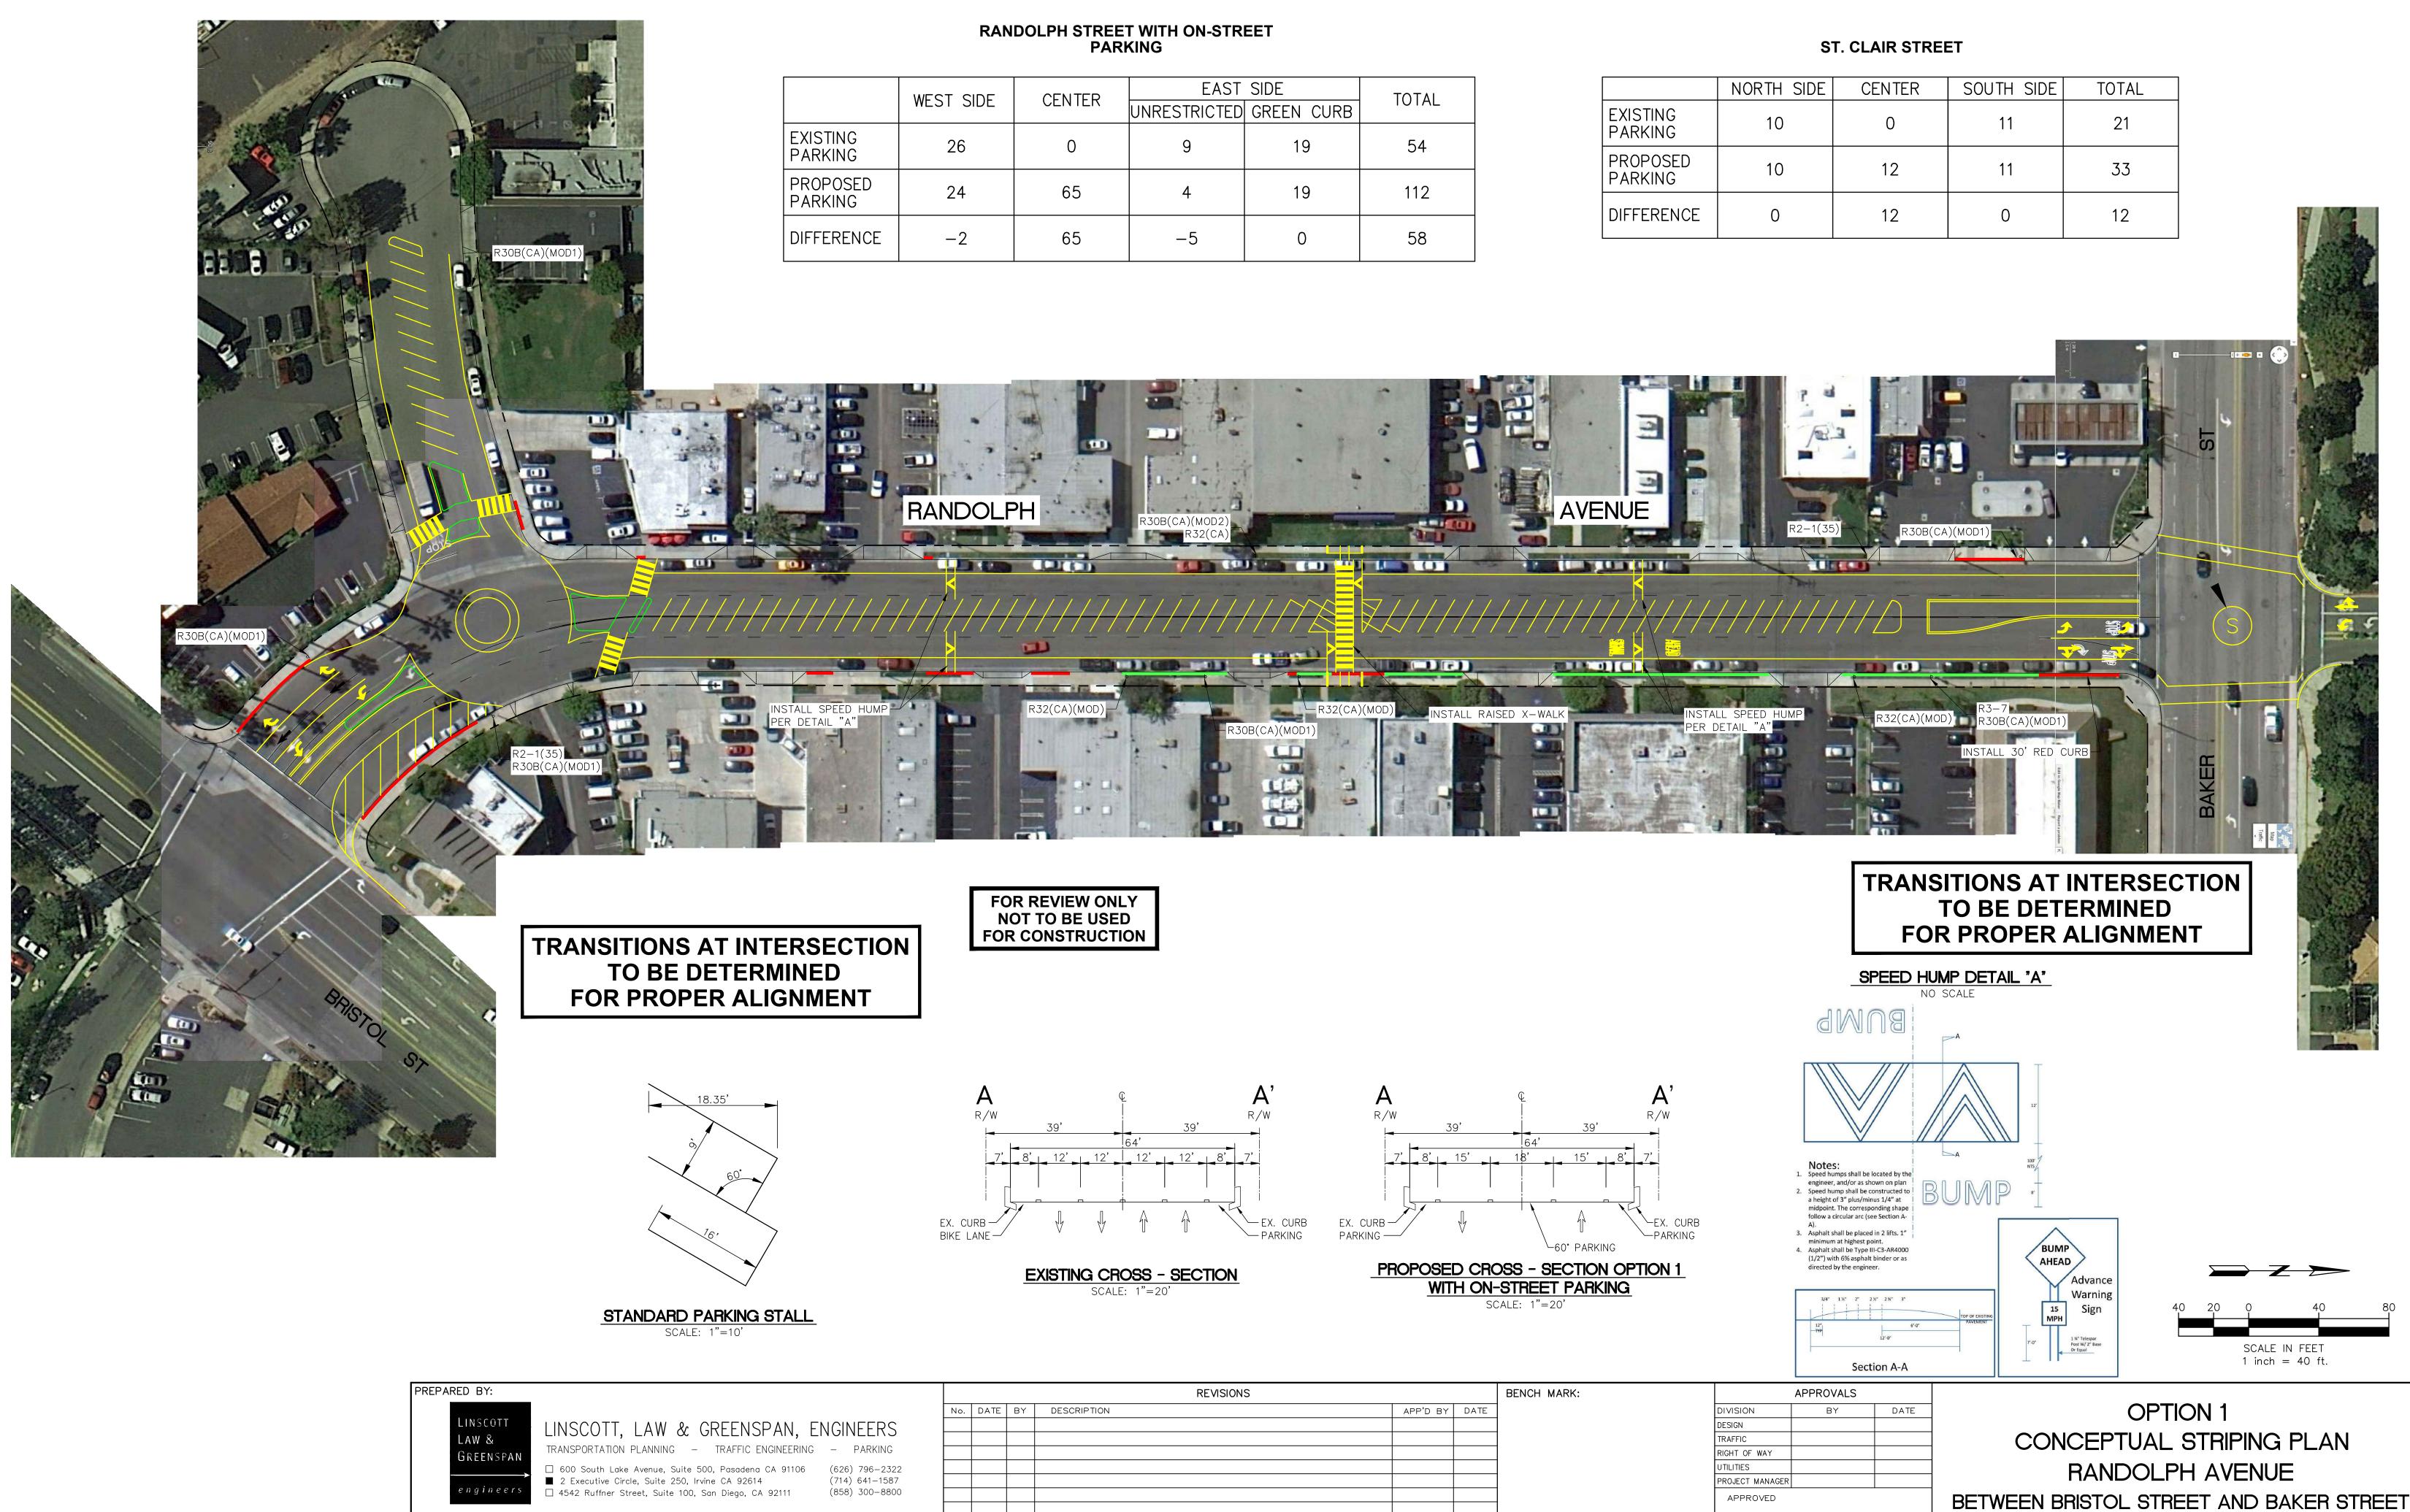

|                   | WEST SIDE | CENTER | EAST         | TOTAL      |       |
|-------------------|-----------|--------|--------------|------------|-------|
|                   | WEST SIDE |        | UNRESTRICTED | GREEN CURB | IUTAL |
| XISTING<br>ARKING | 26        | 0      | 9            | 19         | 54    |
| ROPOSED<br>ARKING | 24        | 65     | 4            | 19         | 112   |
| IFFERENCE         | -2        | 65     | -5           | 0          | 58    |

|                     | NORTH SIDE | CENTER | SOUTH SIDE | TOTAL |
|---------------------|------------|--------|------------|-------|
| EXISTING<br>PARKING | 10         | 0      | 11         | 21    |
| PROPOSED<br>PARKING | 10         | 12     | 11         | 33    |
| DIFFERENCE          | 0          | 12     | 0          | 12    |