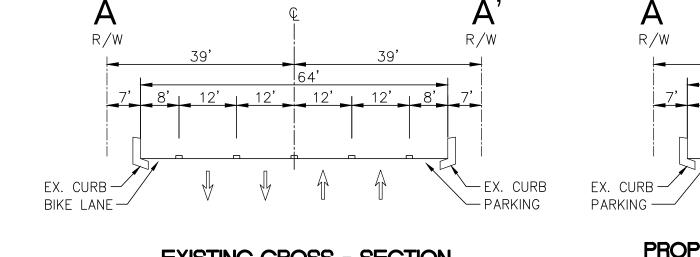

CHIEF ENGINEER

RCE # DATE

|                                                    |     | REVISIONS |    |             |  |          |      | BENCH MARK: |
|----------------------------------------------------|-----|-----------|----|-------------|--|----------|------|-------------|
|                                                    | No. | DATE      | BY | DESCRIPTION |  | APP'D BY | DATE |             |
| ENGINEERS                                          |     |           |    |             |  |          |      |             |
|                                                    |     |           |    |             |  |          |      |             |
| 9 – PARKING                                        |     |           |    |             |  |          |      |             |
| (626) 796–2322                                     |     |           |    |             |  |          |      |             |
| (626) 796–2322<br>(714) 641–1587<br>(858) 300–8800 |     |           |    |             |  |          |      |             |
| (858) 300-8800                                     |     |           |    |             |  |          |      |             |
|                                                    |     |           |    |             |  |          |      |             |
|                                                    |     |           |    |             |  |          |      |             |
|                                                    |     |           |    |             |  |          |      |             |