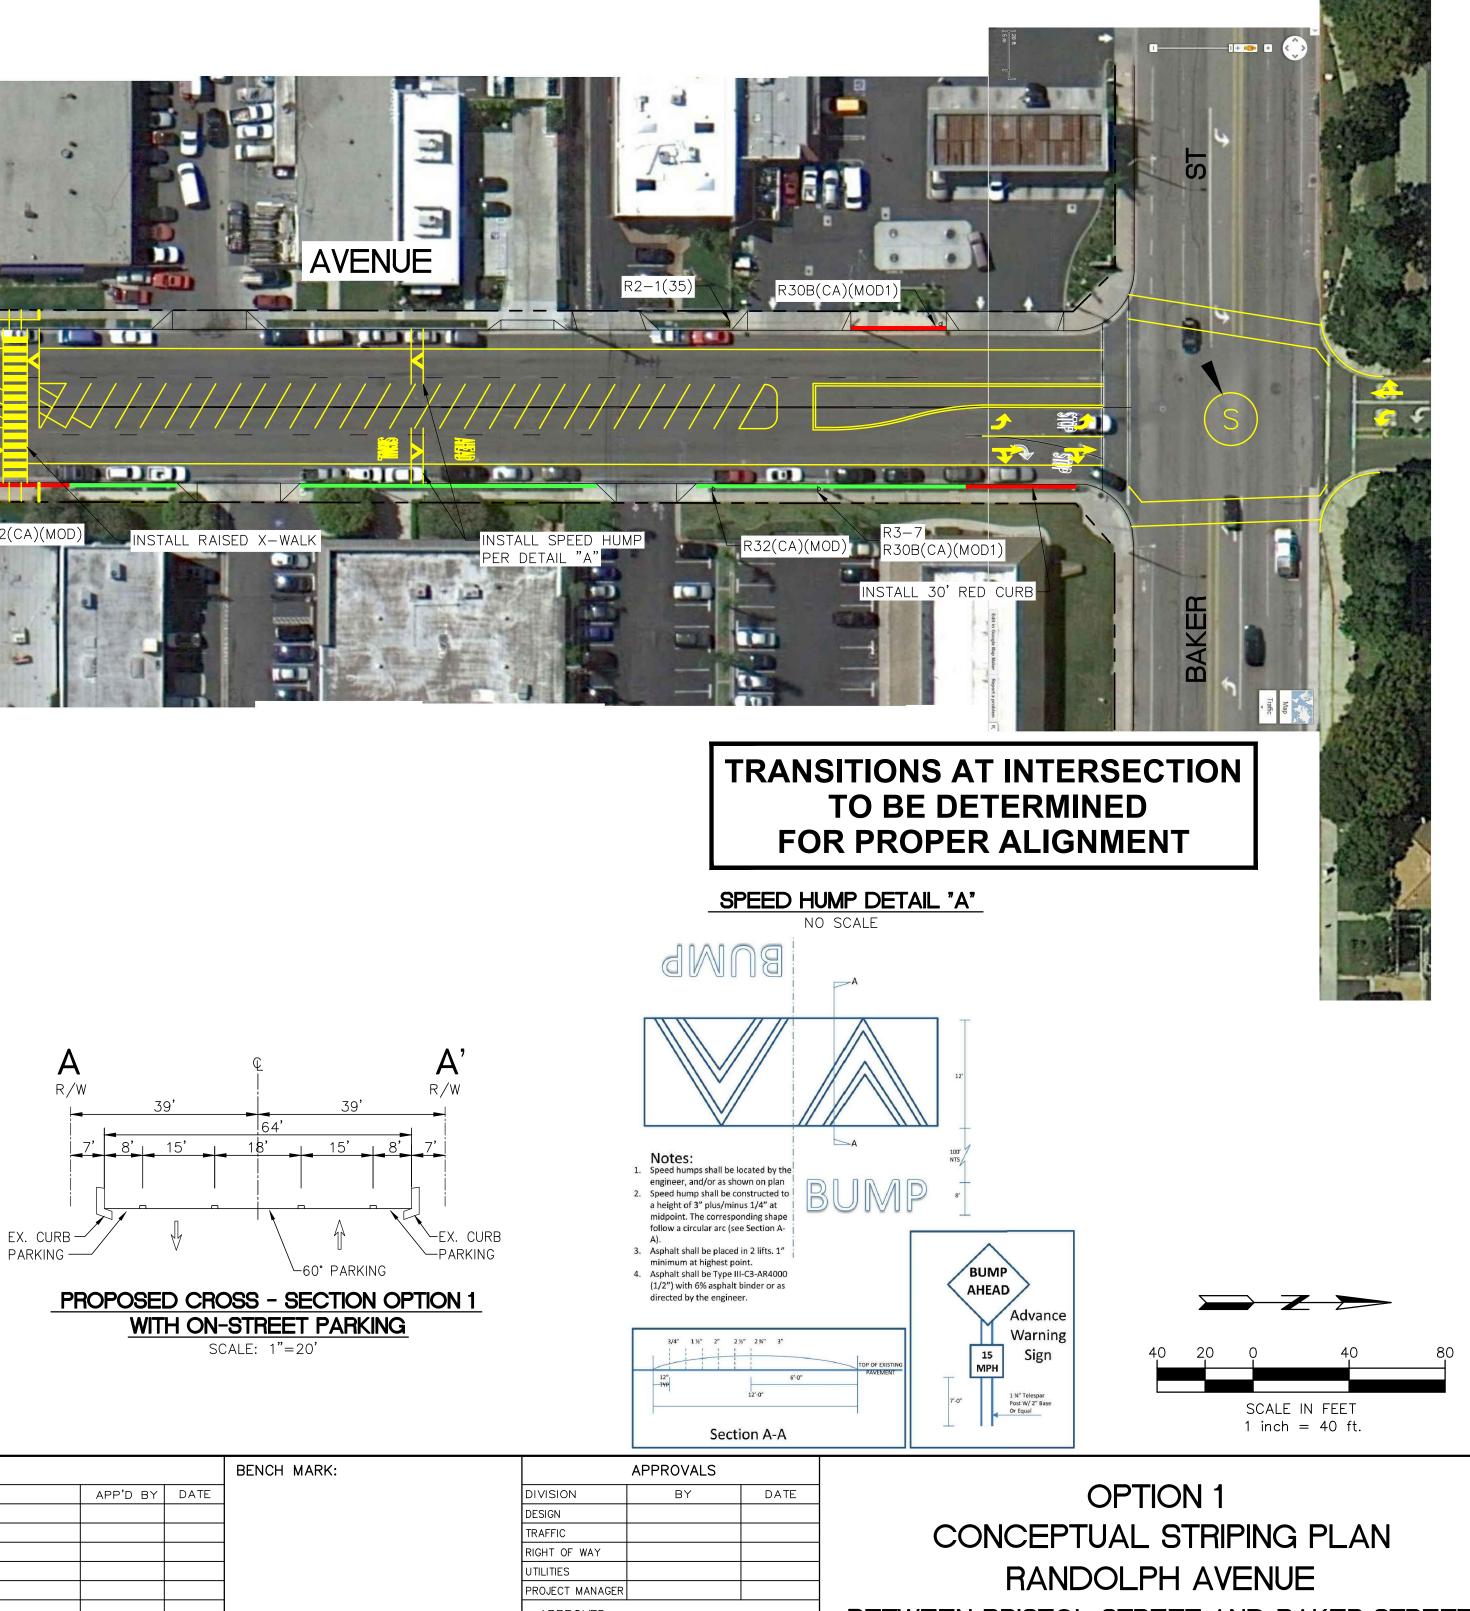

CHIEF ENGINEER

RCE # DATE

|                                                    |     | REVISIONS |    |             |  |          |      | BENCH MARK: |
|----------------------------------------------------|-----|-----------|----|-------------|--|----------|------|-------------|
|                                                    | No. | DATE      | BY | DESCRIPTION |  | APP'D BY | DATE |             |
| ENGINEERS                                          |     |           |    |             |  |          |      |             |
|                                                    |     |           |    |             |  |          |      |             |
| 9 – PARKING                                        |     |           |    |             |  |          |      |             |
| (626) 796–2322                                     |     |           |    |             |  |          |      |             |
| (626) 796–2322<br>(714) 641–1587<br>(858) 300–8800 |     |           |    |             |  |          |      |             |
| (858) 300-8800                                     |     |           |    |             |  |          |      |             |
|                                                    |     |           |    |             |  |          |      |             |
|                                                    |     |           |    |             |  |          |      |             |
|                                                    |     |           |    |             |  |          |      |             |